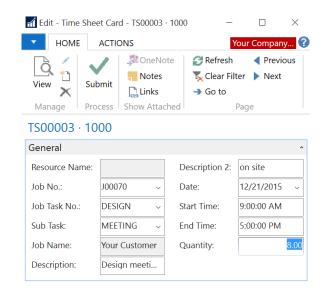

## **Easy Time Sheets**

#### Maximize your billable hours

Don't lose valuable billable hours due to poor time tracking! Our time entry card is a snap to use on your computer, tablet or phone.